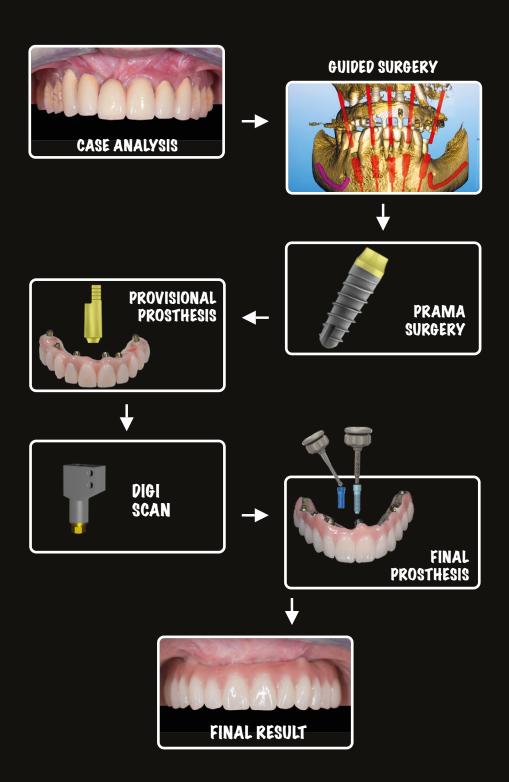

### **ABSTRACT**

QUICK&EASY is the simplest and fastest procedure to realize a FULL ARCH rehabilitation on implant with high standard quality.

**QUICK** because Prama allows an ANATOMIC SURGERY which adapts to the shape of crestal bone. Furthermore, thanks to the RAMPA EFFECT, soft tissue heals very fast sealing the implant around the neck.

**EASY** because Prama doesn't use MUA (multi-unit abutments) but instead only straight abutment without shoulder and a titanium milled bar to support the final restoration.

QUICK&EASY procedure could be performed by using an analogical approach or using digital workflow. To learn the QUICK&EASY procedure achieving terrific results, you only need our two days course in which we will share clinical cases starting from the data collecting to the final restoration.